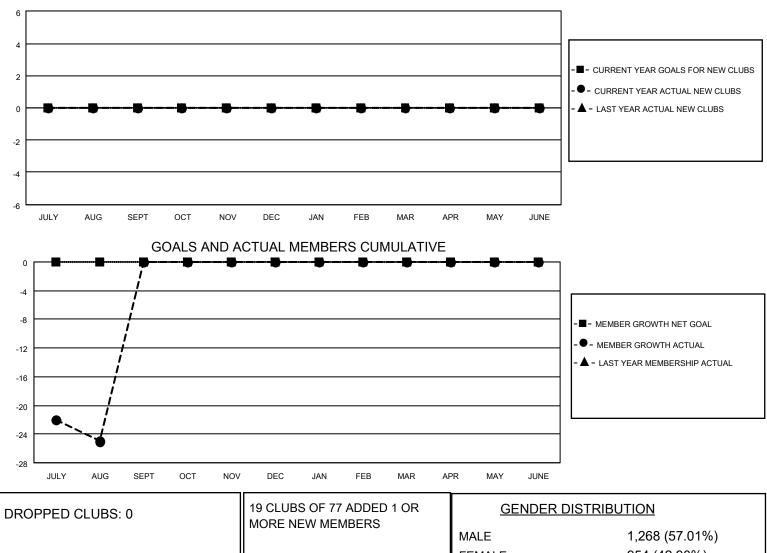

## LOCATION WASHINGTON

District 19 N

Results as of: 8/31/2023

| Clubs                 |               |           |               | Members               |                       |                         |                                                    |
|-----------------------|---------------|-----------|---------------|-----------------------|-----------------------|-------------------------|----------------------------------------------------|
| RESULTS FOR 2023-2024 |               |           |               | RESULTS FOR 2023-2024 |                       |                         |                                                    |
| QUARTER               | NEW CLUB GOAL | NEW CLUBS | DROPPED CLUBS | QUARTER               | ER GROWTH NET<br>GOAL | MEMBER GROWTH<br>ACTUAL | DROPPED<br>MEMBERS ACTUAL<br>(including transfers) |
| JULY/AUG/SEPT         | 0             | 0         | 0             | JULY/AUG/SEPT         | 0                     | 47                      | 57                                                 |
| OCT/NOV/DEC           | 0             | 0         | 0             | OCT/NOV/DEC           | 0                     | 0                       | 0                                                  |
| JAN/FEB/MAR           | 0             | 0         | 0             | JAN/FEB/MAR           | 0                     | 0                       | 0                                                  |
| APR/MAY/JUNE          | 0             | 0         | 0             | APR/MAY/JUNE          | 0                     | 0                       | 0                                                  |

GOALS AND ACTUAL NEW CLUBS CUMULATIVE

| DROFFED GLODS. U |    | MORE NEW MEMBERS          | MALE                               | 1,268 (57.01%)<br>954 (42.90%) |
|------------------|----|---------------------------|------------------------------------|--------------------------------|
| DROPPED MEMBERS  |    |                           | NON BINARY<br>PREFER NOT TO ANSWER | 0 (0.00%)<br>2 (0.09%)         |
| DECEASED         | 9  |                           |                                    |                                |
| CLUB CANCELLED   | 0  | CLICK HERE FOR CUMULATIVE | TOTAL FAMILY UNIT MEMBERS          | 588                            |
| OTHER            | 49 | MEMBERSHIP DATA           |                                    |                                |
| TOTAL            | 58 |                           | FAMILY MEMBERS PAYING HA           | lf dues 300                    |